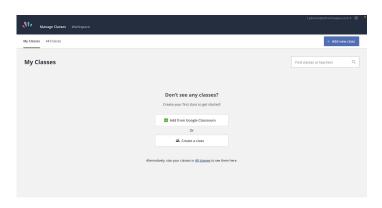

### How to get started

- Log in with your school Google account at: <u>app.hapara.com</u>.
- After a successful login, you will see the Manage Classes page similar to one of the images below.

Quick-start guide