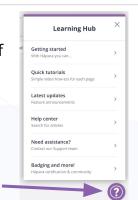

## How to get connected

- Need help? Click on the question mark icon in the bottom right corner of the screen anytime you're using Hāpara.
- Ready for inspiration, ideas and a place for educators to ask each other questions? Become part of the Hāpara Community!