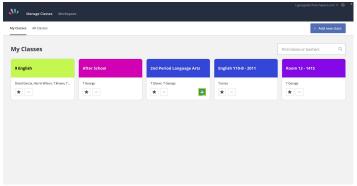

### How to get started

- Log in with your school Google account at: <u>app.hapara.com</u>.
- After a successful login, you will see the Manage Classes page similar to one of the images below.

Quick-start guide